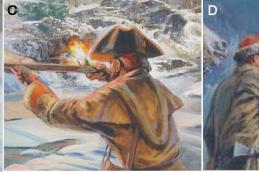

#### Instructions

Go to <u>https://www.zebulonpike.org/</u>, and, using the clues below, list the locations depicted in each painting. Then email/email this form to the address at the top by Mon. Feb. 28, 2022 9PM.

#### Clues

| My feet are cold.                                                |
|------------------------------------------------------------------|
| Whom did Pike warn?                                              |
| Take down that flag.                                             |
| Here's what I brought back.                                      |
| Merry Christmas.                                                 |
| We won.                                                          |
| "Hola santa fe."                                                 |
| Wow, those mountains are tall.                                   |
| I'll call it my Grand Mountain.                                  |
| That's quite a hole. It's 900 feet & icy; I think I'll climb it. |
| We need food; I'm going on an elk hunt.                          |
| That mountain is too much for us.                                |
| Why are they going to call them Collegiates?                     |
| Cotopaxi.                                                        |
| I'll pose as General Zebulon Montgomery Pike.                    |

#### **Your Answers**

| Α  | <br> |  |
|----|------|--|
| В  | <br> |  |
| С_ |      |  |
|    |      |  |
|    |      |  |
|    |      |  |
|    |      |  |
|    |      |  |
|    |      |  |
|    |      |  |
|    |      |  |
|    |      |  |
|    |      |  |
|    |      |  |
|    |      |  |
| Р  |      |  |